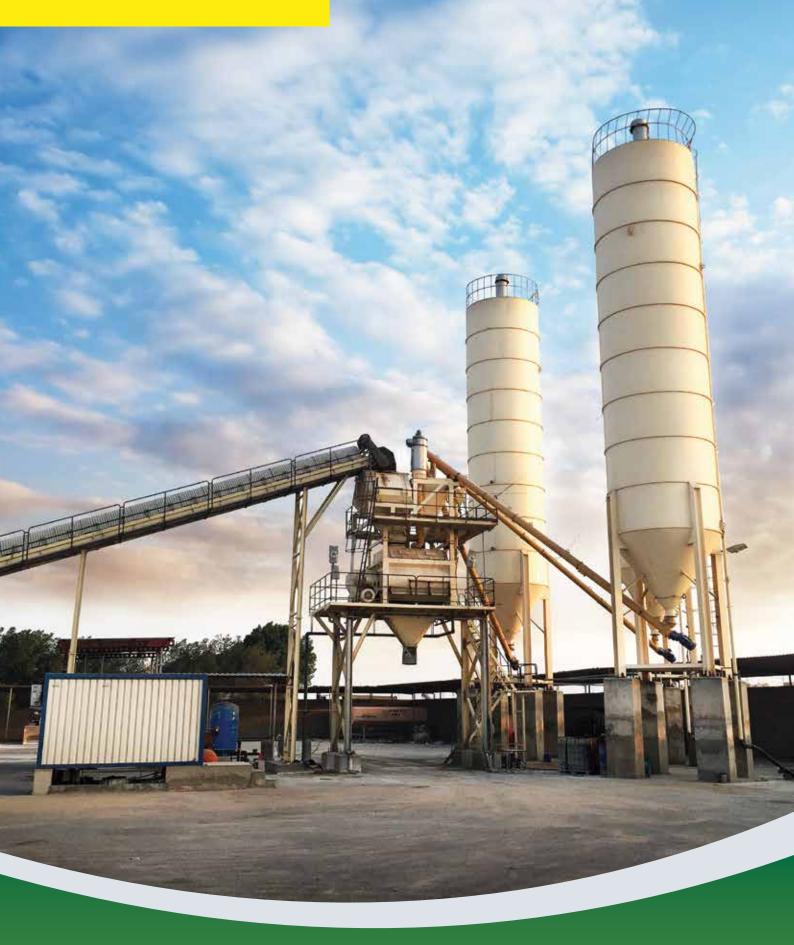

## **Batching** Plants

#### **Batching** Plants

(30 to 180 m³ per hour)

**SDEC** has been a premier at providing complete concrete solutions, and as part of our constant endeavours to provide you with the best service available, we have brought to you the highest quality of batching plants the market has to offer.

Having been designed for maximum efficiency and reliability for producing all types of high quality concrete with production outputs starting from **30 to 180 m**<sup>3</sup> per hour, our batching plants are exactly what you need for your business to succeed.

AVAILABLE WITHIN A
VARIETY OF OPTIONS
AND CAN BE
CONFIGURED TO MEET
EACH CLIENT'S
INDIVIDUAL NEEDS AND
CAPACITIES

"Your Preferred Lifting Equipment Provider"