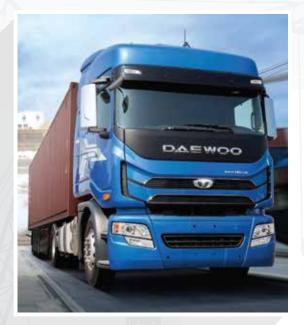

#### **DAEWOO** Trucks

**DAEWOO** Trucks provides unique experience to its customers by listening to their needs and reflecting them in its product development. **DAEWOO** strives to become the most respected Truck company in Korea.

## SAUDI DIESEL EQUIPMENT COMPANY IS THE SOLE DISTRIBUTOR FOR DAEWOO TRUCKS, KOREA

#### **DAEWOO** Trucks

(10 to 40 tons hauling capacity)

**DAEWOO** manufacturers Medium to Heavy Trucks, ranging from **10 to 40 tons** on different wheelbases and axils, including:

- Medium Truck Chassis 4x2
- Heavy Truck Chassis 6x4, 8x4, 10x4
- Special Use Truck Chassis 4x4, 6x6, 8x4
- Truck Heads 4x2, 6x2, 6x4, 6x6

#### Why **DAEWOO** Trucks?

- ► High-pressure fuel injection system that squeezes the maximum power out of each fuel drop
- Advanced tipper mechanism with new safety controls
- Outstanding driving and handling characteristics, with a powerful and rugged power train
- Comfortable and efficient ergonomically designed cabin
- Built to handle around-the-clock high speed operations
- ▶ DAEWOO Trucks leads the way in performance and features using its powerful, dependable engine.
- All wheel drive chassis offers strong power with great efficiency, suitable for advanced civil and military uses
- Abundant cargo hauling capacity, making DAEWOO
   Trucks a perfect solution for transporting large cargo loads