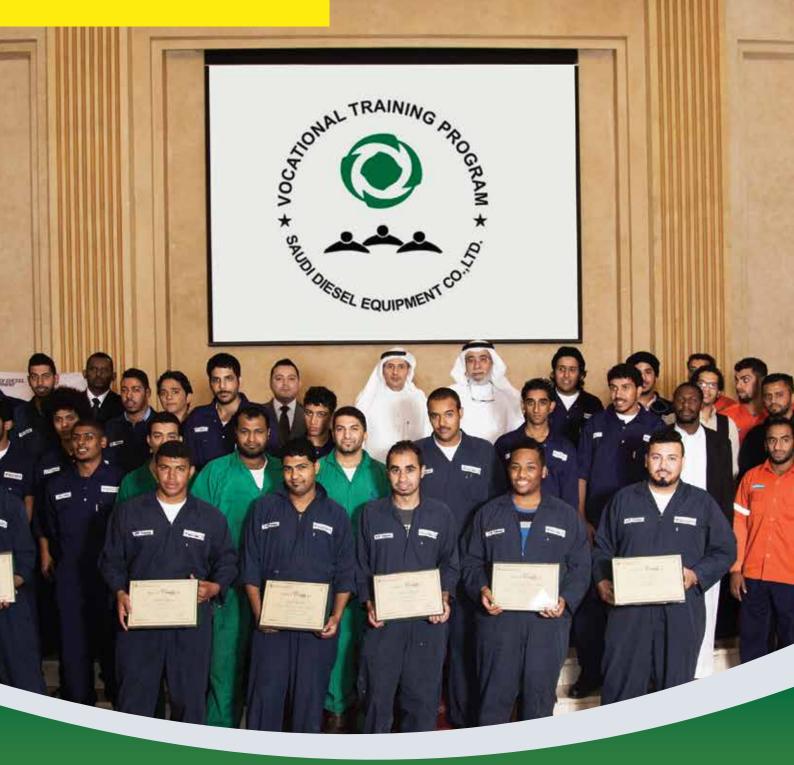

#### **Vocational Training:**

**Saudi Diesel** launched its first Vocational Training Program (VTP) in 2005, with the aim of attracting young Saudi talents who want to train and work within the professional industrial field.

The company held a joint agreement with the Human Resources Development Fund (HRDF) for the purposes of the completion of the vocational training, with an option of employment of trainees after their two-year program fulfilment.

Currently many of the VTP graduates are playing important roles in Saudi Diesel.