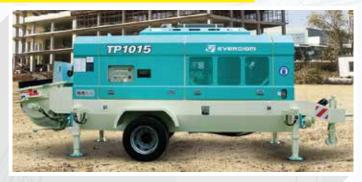

#### Trailer and Truck-Mounted Pumps (Up to 300 m Vertical Reach)

#### Features and Benefits:

- Reliable quality by application Rextroth
- Hydraulic pump unit Brand and stibel Gearbox
- Theoretical vertical concrete transfer up to 300 m, horizontal up to 630 m
- Theoretical concrete pressure up to 277 bar
- Hard metal of tungsten carbide wear plate and ring
- Wide space of platform load-able pipe