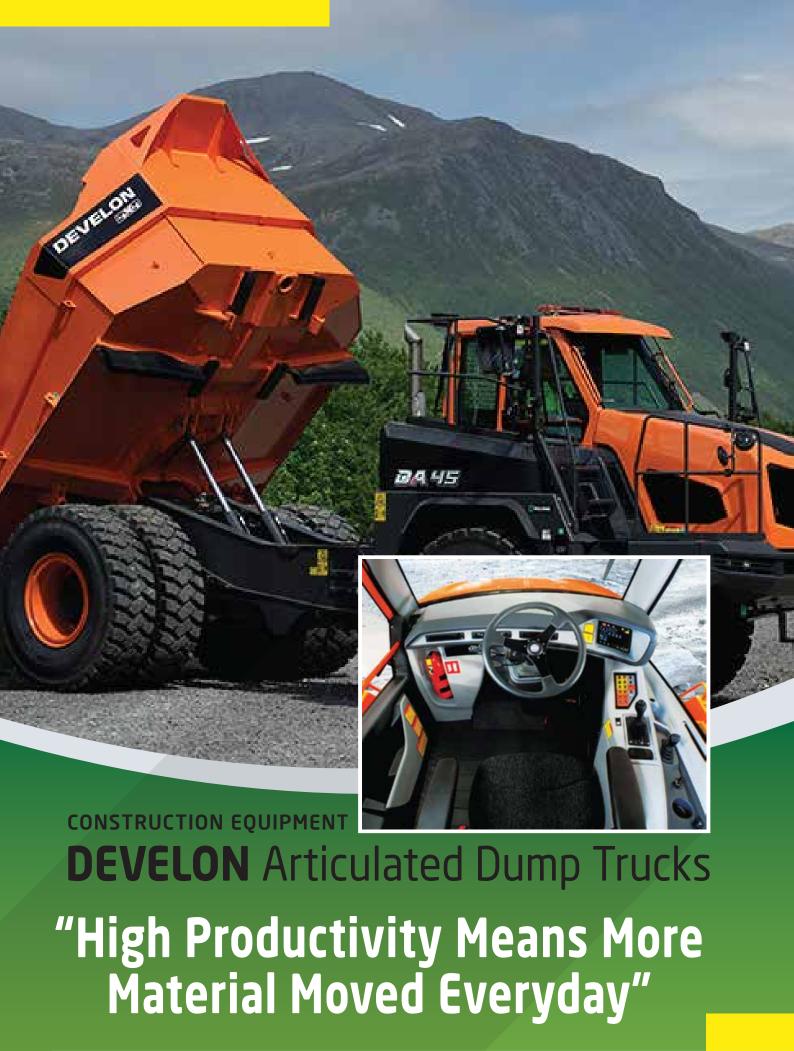

**DEVELON**'s Articulated Dump Truck (ADT) line-up offers larger load capacities in their respective weight class categories along with superior power and traction.

- ▶ Up to 490 HP @ 1,900 RPM
- ► Speed up to 55 km/h
- ▶ Up to 20 m³ Body Volume

Exceed conventional concept of productivity, highest level of efficiency guarantees highest economic efficiency. **DEVELON** ADTs has the lowest operating & maintenance cost & highest power.

Designed for stable operation in any working environment. With various devices improved to give safe contact to the ground support.

Designed with top priority on operator's comfort. Excellent operability enables motion executed immediately.

EACH MODEL IS RELIABLE,
DEPENDABLE & COST-EFFECTIVE

**Mahindra EarthMaster VX Backhoe Loader** is a revolutionary new machine that was born after 4 years of research and over 20,000 hours of machine testing.