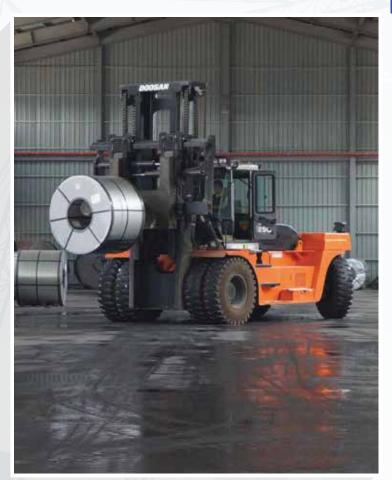

#### Why DOOSAN Forklifts?

- Proven and durable components
- High powered and fuel efficient Diesel and LPG Engine for high performance with minimum vibration
- Integrated Instrument Panel
- Enhanced Maintenance and Service ability
- Reliable power shift transmission
- Electric Counterbalance Trucks available from 1.5 to 5 tons 4-Wheel 80 volt

#### **DOOSAN** Forklifts

(2 to 25 tons)

**Saudi Diesel** offers the best of **DOOSAN** Forklifts, bringing its clients a diverse choice of Diesel, LPG and Electric Models with various load capacities ranging from **2 tons up to 25 tons**.

**DOOSAN** is the world's leading value forklift brand built on a solid framework of manufacturing experience over **40 years**. **DOOSAN** are expanding their product range and continue to build on a reputation for reliable and high quality products designed to meet the most demanding needs of the global market.