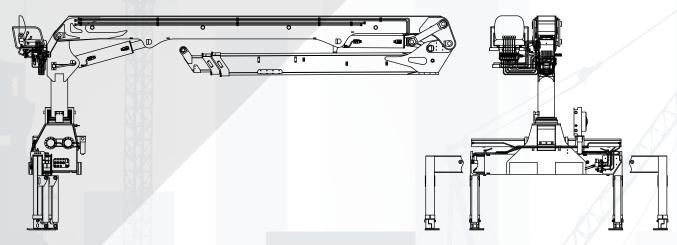

#### **DONGYANG** Cranes

"Our Cranes Specifically Customized For The Region And Its Needs"

#### **Brick** Cranes

(Hight up to 17 m)

**SDEC** offers **DONGYANG** Brick Cranes specifically customized for this region and its specific needs. **DONGYANG** Brick Cranes are equipped with lifting capacities of **up to 1.4 ton** at Max. Boom Extension and Max. Lifting Height of **17** m.

#### Stick Cranes

(Hight up to 34.5 m)

We provide a wider selection of Stick Cranes that will surely satisfy all your lifting needs and more.