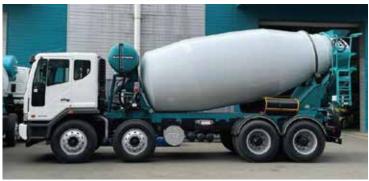

**CONCRETE EQUIPMENT** 

## **Everdigm** Concrete Pumps

**SDEC** provides an extensive line-up of **Everdigm**'s Pumps.

These highly engineered products are the notion of productivity, durability and performance.

Based on FFH oil pressure system with its superior performance, these machines offer a paradigm shift in the concrete pumping industry.

**Everdigm** Pumps are a guaranteed partner for success.