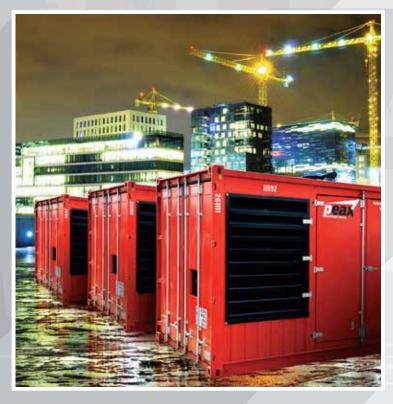

## **PEAX**EQUIPMENT RENTAL

**PEAX** is one of the branches of the **Saudi Diesel Equipment Company** and is considered as the company's equipment rental arm. **PEAX** is a Leading Power and Equipment rental provider committed to quality in the Middle East region.

Its proven track record of satisfying the rental needs of its broad base of clients, including the most prestigious governmental organisations, oil & gas, contracting, commercial and large events firms, is a result of its philosophy of combining the latest innovative solutions with the highest talented expertise at the most competitive rates.

**PEAX** operates from it's main locations in **Al-Khobar**, **Riyadh**, **Jeddah** and **Al-Madinah**. You can totally count on our 24/7 available Kingdom-wide Service & Maintenance Support for optimum site's up-time & operation continuity.

#### Rental Fleet

- Provisional Power Plants
- Large Power Generators
- Small Power Generators
- Light Towers
- ► Material Handling Equipment
- Air Conditioning Units
- Air Compressors
- Load Banks
- Fuel Tanks
- Transformers
- Other Power Accessories