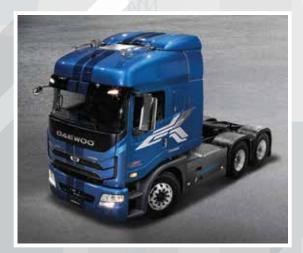

#### **DAEWOO** Trucks

**DAEWOO** Trucks provides unique experience to its customers by listening to their needs and reflecting them in its product development. **DAEWOO** strives to become the most respected Truck company in Korea.

## SAUDI DIESEL EQUIPMENT COMPANY IS THE SOLE DISTRIBUTOR FOR DAEWOO TRUCKS, KOREA

#### **DAEWOO** Trucks

(10 to 40 tons hauling capacity)

**DAEWOO** manufacturers Medium to Heavy Trucks, ranging from **10 to 40 tons** on different wheelbases and axils, including:

- Medium Truck Chassis 4x2
- Heavy Truck Chassis 6x4, 8x4, 10x4
- Special Use Truck Chassis 4x4, 6x6, 8x4
- Truck Heads 4x2, 6x2, 6x4, 6x6

#### Why **DAEWOO** Trucks?

- ► High-pressure fuel injection system that squeezes the maximum power out of each fuel drop
- Advanced tipper mechanism with new safety controls
- Outstanding driving and handling characteristics, with a powerful and rugged power train
- Comfortable and efficient ergonomically designed cabin
- Built to handle around-the-clock high speed operations
- ▶ DAEWOO Trucks leads the way in performance and features using its powerful, dependable engine.
- All wheel drive chassis offers strong power with great efficiency, suitable for advanced civil and military uses
- Abundant cargo hauling capacity, making DAEWOO
   Trucks a perfect solution for transporting large cargo loads