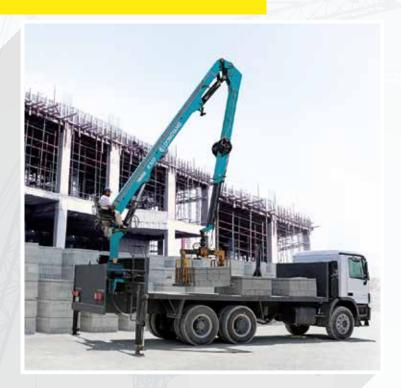

#### **DONGYANG** Cranes

"Our Cranes Specifically Customized For The Region And Its Needs"

#### **Brick** Cranes

(Hight up to 17 m)

**SDEC** offers **DONGYANG** Brick Cranes specifically customized for this region and its specific needs. **DONGYANG** Brick Cranes are equipped with lifting capacities of **up to 1.4 ton** at Max. Boom Extension and Max. Lifting Height of **17** m.

#### Stick Cranes

(Hight up to 34.5 m)

We provide a wider selection of Stick Cranes that will surely satisfy all your lifting needs and more.