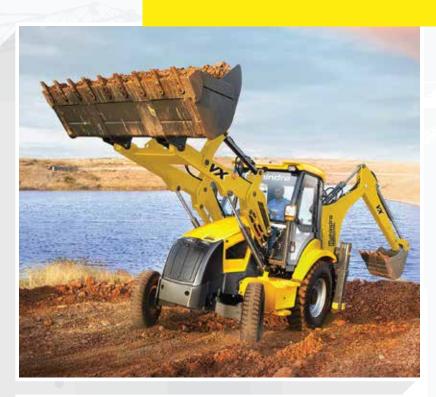

Designed with top priority on operator's comfort. Excellent operability enables motion executed immediately.

EACH MODEL IS RELIABLE,
DEPENDABLE & COST-EFFECTIVE

**Mahindra EarthMaster VX Backhoe Loader** is a revolutionary new machine that was born after 4 years of research and over 20,000 hours of machine testing.

## Why Mahindra EarthMaster Backhoe?

- Best-in-class fuel efficiency with proven Mahindra DITEC Engine
- Superior productivity and performance
- Low maintenance cost
- Superior convenience and comfortable design

#### Mahindra DITEC Engine

**Mahindra** has taken its learning from tractor engines, to bring its fuel efficiency down incredibly.

- ▶ 10% more saving with Mahindra's Engine
- ► 66.9 kW (91 HP) Turbocharged Intercooled Diesel Engine
- ► Fuel efficient, compact 4 cylinder 3532 cc engine
- BS-III Emission norms compliant