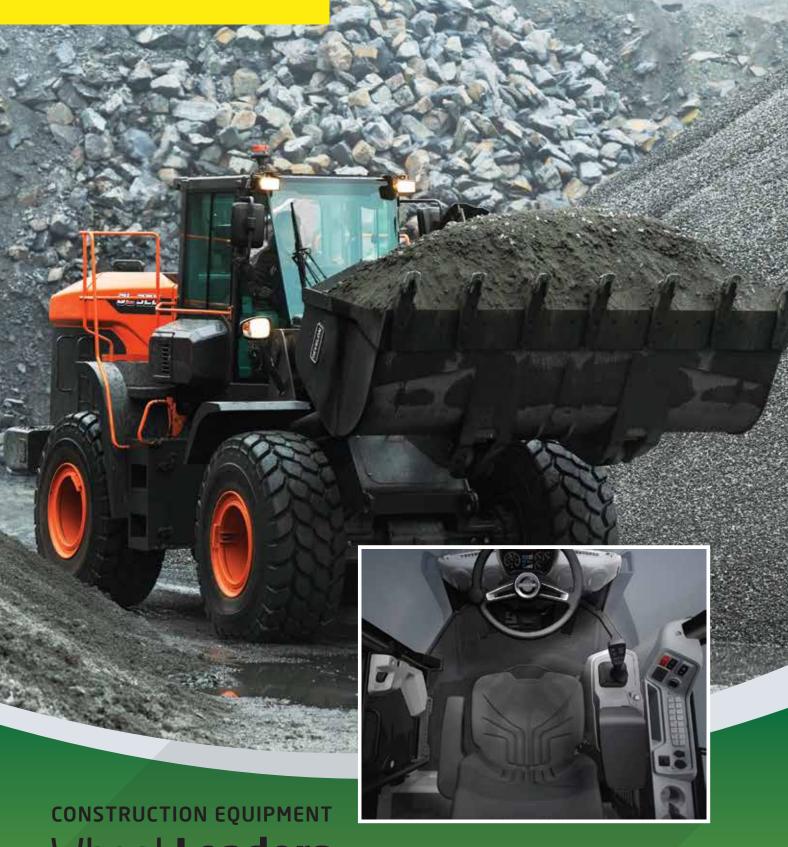

#### Wheel Loaders

At **SDEC** we bring you the best of **DEVELON** Wheel Loaders. Designed to scoop, carry and load materials with ease, these powerful machines face a wide range of material handling tasks.

Each model offers outstanding comfort features, superior lifting capacities, and enough torque to penetrate the hardest of materials. With its proven track record of durability & performance in the harshest of climates, **DEVELON** Wheel Loaders have proven to withstand this region's harshest demands and weather conditions.

#### **DEVELON** Wheel Loaders

(2 to 5.4 m³ bucket size)

- Various bucket sizes from 2 to 5.4 m³
- ▶ DEVELON Wheel Loaders are designed for convenience, safety, and durability
- Superior mechanical engine provides higher quality and lower maintenance costs than the complicated electrical engines
- Superior breakout force of up to 260 kN
- ▶ **DEVELON** parts are all designed in house, ensuring the best quality control and maximum performance
- Available at various operating weights 11.12 to 31.1 ton
- Fastest Wheel Loader in the KSA