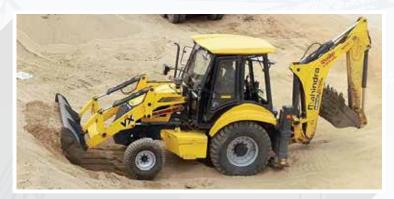

Designed with top priority on operator's comfort. Excellent operability enables motion executed immediately.

EACH MODEL IS RELIABLE,
DEPENDABLE & COST-EFFECTIVE

**Mahindra EarthMaster VX Backhoe Loader** is a revolutionary new machine that was born after 4 years of research and over 20,000 hours of machine testing.

## Why Mahindra EarthMaster Backhoe?

- Best-in-class fuel efficiency with proven Mahindra DITEC Engine
- Superior productivity and performance
- Low maintenance cost
- Superior convenience and comfortable design