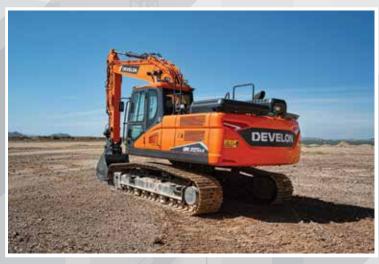

#### **DEVELON** Excavator

#### Why **DEVELON** Excavators?

- A wide array of attachments to fit many applications.
- Designed for long life with its sturdy frame and reinforced upper structure.
- ➤ **DEVELON**'s products guarantee a level ➤ Equipped with world-class cabins that combine superior of proven quality that is unparalleled. ➤ comfort, excellent visibility and low noise levels.
  - > Proven track record of reliability & efficiency in the KSA.
  - Superior mechanical engine provides higher quality and lower maintenance costs than the complicated electrical engines.

#### **Crawler** Excavators

(14 to 70.1 tons)

**DEVELON**'s medium-large excavator boasts a robust body for stable work, and superior power for ultimate performance, regardless of the task. Once equipped with a hydraulic breaker, the excavator becomes ideal for heavy breaking at quarries and other demanding sites.