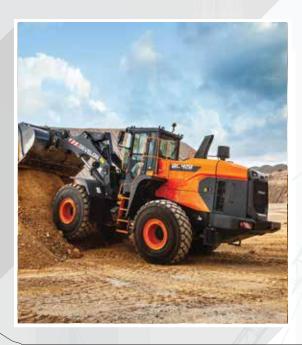

#### Wheel Loaders

At **SDEC** we bring you the best of **DEVELON** Wheel Loaders. Designed to scoop, carry and load materials with ease, these powerful machines face a wide range of material handling tasks.

Each model offers outstanding comfort features, superior lifting capacities, and enough torque to penetrate the hardest of materials. With its proven track record of durability & performance in the harshest of climates, **DEVELON** Wheel Loaders have proven to withstand this region's harshest demands and weather conditions.

#### **DEVELON** Wheel Loaders

(2 to 5.4 m³ bucket size)

- Various bucket sizes from 2 to 5.4 m³
- ▶ DEVELON Wheel Loaders are designed for convenience, safety, and durability
- Superior mechanical engine provides higher quality and lower maintenance costs than the complicated electrical engines
- Superior breakout force of up to 260 kN
- ▶ **DEVELON** parts are all designed in house, ensuring the best quality control and maximum performance
- Available at various operating weights 11.12 to 31.1 ton
- Fastest Wheel Loader in the KSA