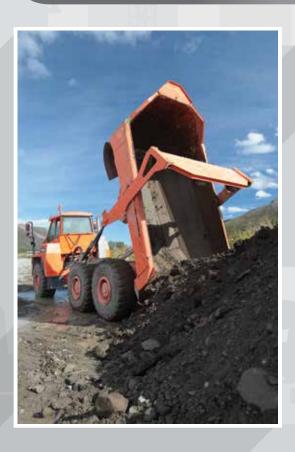

**DEVELON**'s Articulated Dump Truck (ADT) line-up offers larger load capacities in their respective weight class categories along with superior power and traction.

- ▶ Up to 490 HP @ 1,900 RPM
- ► Speed up to 55 km/h
- ▶ Up to 20 m³ Body Volume

Exceed conventional concept of productivity, highest level of efficiency guarantees highest economic efficiency. **DEVELON** ADTs has the lowest operating & maintenance cost & highest power.

Designed for stable operation in any working environment. With various devices improved to give safe contact to the ground support.

Designed with top priority on operator's comfort. Excellent operability enables motion executed immediately.

EACH MODEL IS RELIABLE,
DEPENDABLE & COST-EFFECTIVE

**Mahindra EarthMaster VX Backhoe Loader** is a revolutionary new machine that was born after 4 years of research and over 20,000 hours of machine testing.