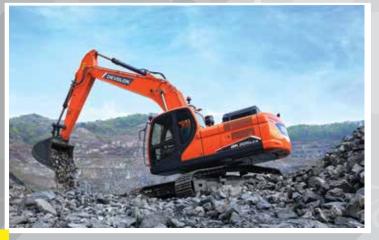

#### **DEVELON** Excavator

#### Why **DEVELON** Excavators?

- A wide array of attachments to fit many applications.
- Designed for long life with its sturdy frame and reinforced upper structure.
- ➤ **DEVELON**'s products guarantee a level ➤ Equipped with world-class cabins that combine superior of proven quality that is unparalleled. ➤ comfort, excellent visibility and low noise levels.
  - > Proven track record of reliability & efficiency in the KSA.
  - Superior mechanical engine provides higher quality and lower maintenance costs than the complicated electrical engines.

#### **Crawler** Excavators

(14 to 70.1 tons)

**DEVELON**'s medium-large excavator boasts a robust body for stable work, and superior power for ultimate performance, regardless of the task. Once equipped with a hydraulic breaker, the excavator becomes ideal for heavy breaking at quarries and other demanding sites.