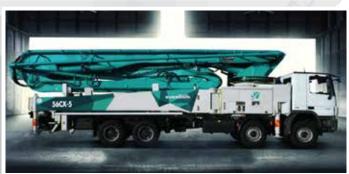

#### **Boom** Pump (21 to 63 m Vertical Reach)

#### Features and Benefits:

- Maximize working efficiency with FFH System application
- Easy to control the boom speed by proportional system
- Manganic chrome of reducing pipe, wear-resistant material of delivery pipe
- Auto-lubricating device minimizing parts abrasion of repetitive working part
- Adjusting concrete pressure and delivery volume by each different pump cell option
- Stable and safe working by monitoring the boom movement