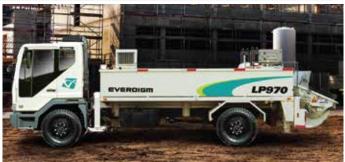

#### Trailer and Truck-Mounted Pumps (Up to 300 m Vertical Reach)

#### Features and Benefits:

- Reliable quality by application Rextroth
- Hydraulic pump unit Brand and stibel Gearbox
- Theoretical vertical concrete transfer up to 300 m, horizontal up to 630 m
- Theoretical concrete pressure up to 277 bar
- Hard metal of tungsten carbide wear plate and ring
- Wide space of platform load-able pipe