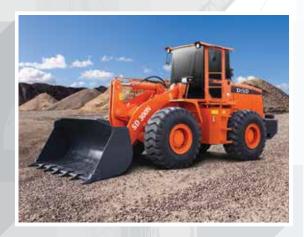

#### Wheel Loaders

At **SDEC** we bring you the best of **DEVELON** Wheel Loaders. Designed to scoop, carry and load materials with ease, these powerful machines face a wide range of material handling tasks.

Each model offers outstanding comfort features, superior lifting capacities, and enough torque to penetrate the hardest of materials. With its proven track record of durability & performance in the harshest of climates, **DEVELON** Wheel Loaders have proven to withstand this region's harshest demands and weather conditions.

#### **DISD** Wheel Loaders

(1.7 to 3 m³ bucket size)

- Various bucket sizes from 1.7 to 3 m³
- Specifically designed to withstand the region's harshest weather conditions
- Breakout force of up to 16.2 tons
- Operating weights from 10.5 to 17.3 tons
- A Pioneer of Low RPM Engine Matching Technology
- Highest quality and lower maintenance cost are ensured with the use of **DEVELON**'s superior mechanical engine
- Greater reliability ensured by efficient cooling