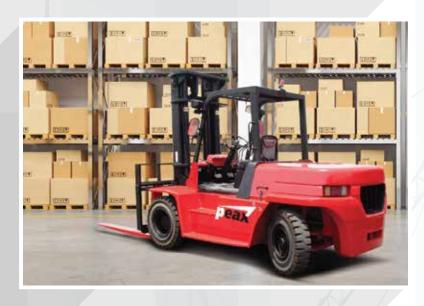

#### **DOOSAN** Forklifts

(2 to 25 tons)

**Saudi Diesel** offers the best of **DOOSAN** Forklifts, bringing its clients a diverse choice of Diesel, LPG and Electric Models with various load capacities ranging from **2 tons up to 25 tons**.

**DOOSAN** is the world's leading value forklift brand built on a solid framework of manufacturing experience over **40 years**. **DOOSAN** are expanding their product range and continue to build on a reputation for reliable and high quality products designed to meet the most demanding needs of the global market.

**DOOSAN**'s design breakthrough takes AC technology a leap beyond conventional forklifts by introducing revolutionary AC power and efficiency to both drive and hydraulic motors taking the industry lead in electric truck design and performance.