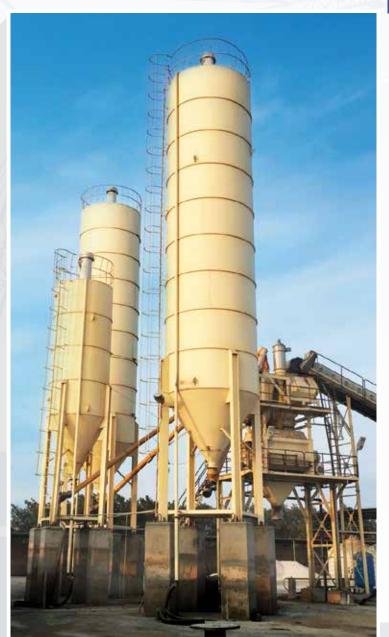

## **Batching** Plants

#### **Batching** Plants

(30 to 180 m³ per hour)

**SDEC** has been a premier at providing complete concrete solutions, and as part of our constant endeavours to provide you with the best service available, we have brought to you the highest quality of batching plants the market has to offer.

Having been designed for maximum efficiency and reliability for producing all types of high quality concrete with production outputs starting from **30 to 180 m**<sup>3</sup> per hour, our batching plants are exactly what you need for your business to succeed.