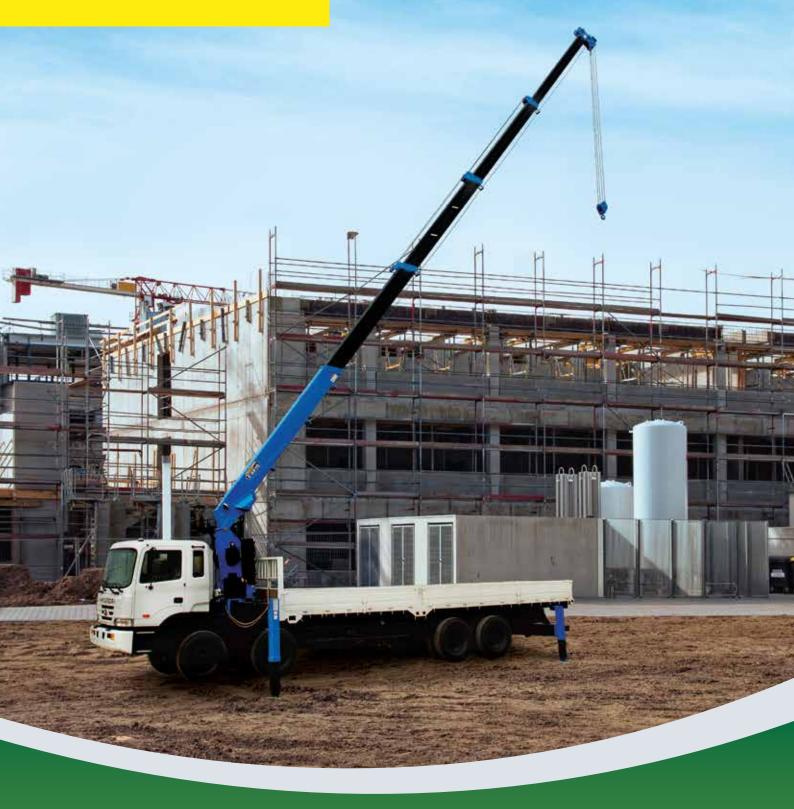

#### **DONGYANG** Cranes

"Our Cranes Specifically Customized For The Region And Its Needs"

#### **Brick** Cranes

(Hight up to 17 m)

**SDEC** offers **DONGYANG** Brick Cranes specifically customized for this region and its specific needs. **DONGYANG** Brick Cranes are equipped with lifting capacities of **up to 1.4 ton** at Max. Boom Extension and Max. Lifting Height of **17** m.

#### Stick Cranes

(Hight up to 34.5 m)

We provide a wider selection of Stick Cranes that will surely satisfy all your lifting needs and more.