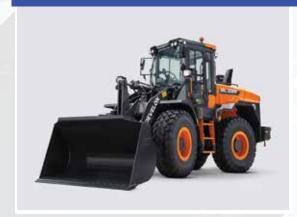

#### Wheel Loaders

At **SDEC** we bring you the best of **DEVELON** Wheel Loaders. Designed to scoop, carry and load materials with ease, these powerful machines face a wide range of material handling tasks.

Each model offers outstanding comfort features, superior lifting capacities, and enough torque to penetrate the hardest of materials. With its proven track record of durability & performance in the harshest of climates, **DEVELON** Wheel Loaders have proven to withstand this region's harshest demands and weather conditions.

#### **DEVELON** Wheel Loaders

(2 to 5.4 m³ bucket size)

- Various bucket sizes from 2 to 5.4 m³
- ▶ DEVELON Wheel Loaders are designed for convenience, safety, and durability
- Superior mechanical engine provides higher quality and lower maintenance costs than the complicated electrical engines
- Superior breakout force of up to 260 kN
- ▶ **DEVELON** parts are all designed in house, ensuring the best quality control and maximum performance
- Available at various operating weights 11.12 to 31.1 ton
- Fastest Wheel Loader in the KSA