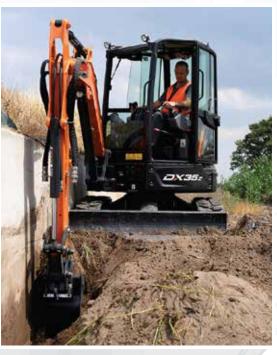

#### Mini Excavators

(2.79 to 8.38 tons)

Offers powerful digging capability, great hoisting power, convenience for diverse work environments, and easily controlled. Optimum for inner city demands and narrow working conditions.