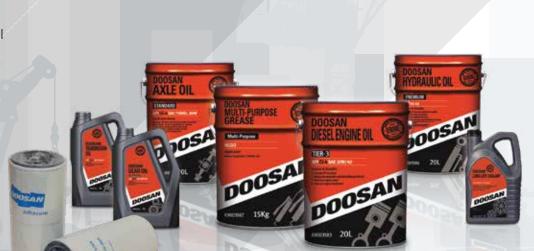

#### **DEVELON** Genuine Oil

- DEVELON Genuine Oil is the sole product certified by DEVELON. Caring your precious machine with DEVELON Genuine Oil which provides the best quality and reliability.
- Products Include **DEVELON** Genuine:
  - Engine Oil
  - Axle/Transmission Oil
  - Hydraulic Oil
  - Coolant and Grease