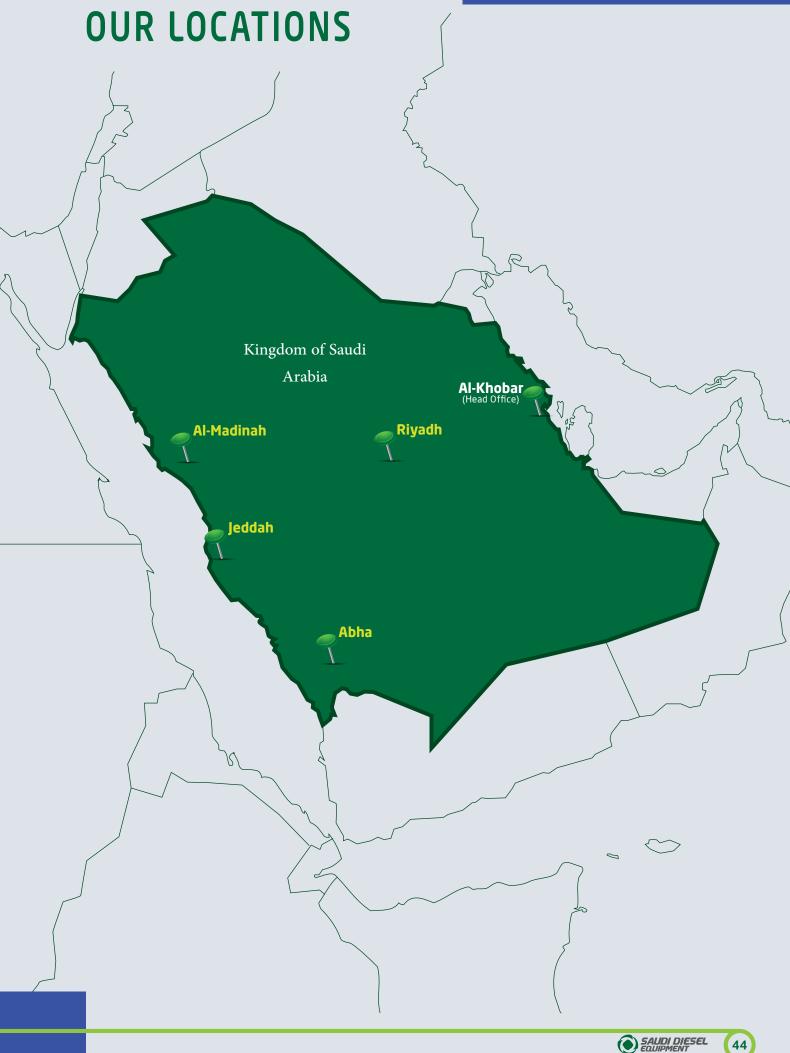

**PEAX** operates from it's main locations in **Al-Khobar**, **Riyadh**, **Jeddah** and **Al-Madinah**. You can totally count on our 24/7 available Kingdom-wide Service & Maintenance Support for optimum site's up-time & operation continuity.