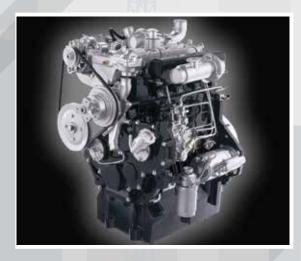

#### Mahindra DITEC Engine

**Mahindra** has taken its learning from tractor engines, to bring its fuel efficiency down incredibly.

- ▶ 10% more saving with Mahindra's Engine
- ► 66.9 kW (91 HP) Turbocharged Intercooled Diesel Engine
- ► Fuel efficient, compact 4 cylinder 3532 cc engine
- BS-III Emission norms compliant