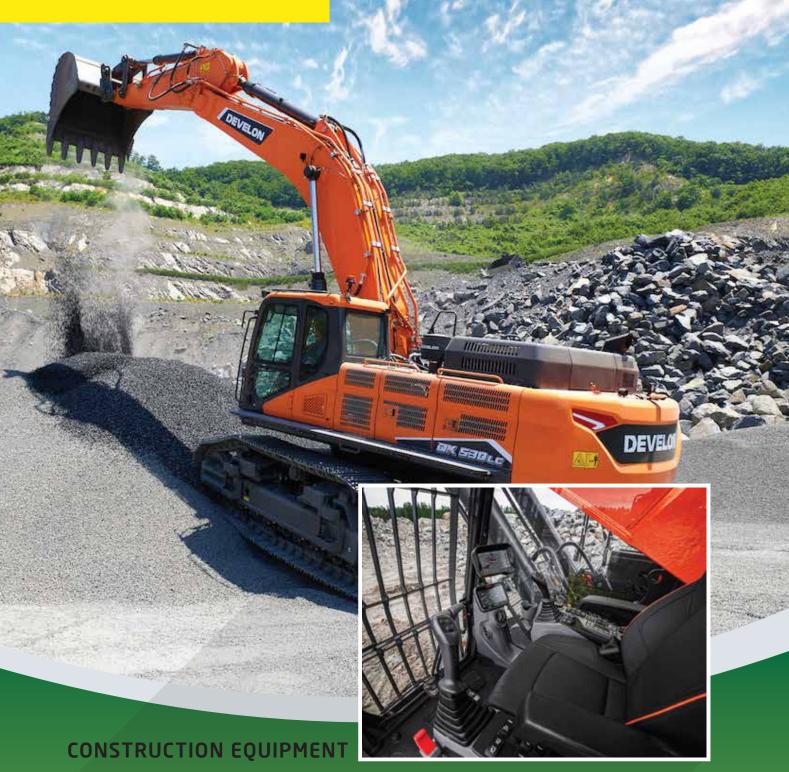

#### **DEVELON** Excavator

#### Why **DEVELON** Excavators?

- A wide array of attachments to fit many applications.
- Designed for long life with its sturdy frame and reinforced upper structure.
- ➤ **DEVELON**'s products guarantee a level ➤ Equipped with world-class cabins that combine superior of proven quality that is unparalleled. ➤ comfort, excellent visibility and low noise levels.
  - > Proven track record of reliability & efficiency in the KSA.
  - Superior mechanical engine provides higher quality and lower maintenance costs than the complicated electrical engines.

#### **Crawler** Excavators

(14 to 70.1 tons)

**DEVELON**'s medium-large excavator boasts a robust body for stable work, and superior power for ultimate performance, regardless of the task. Once equipped with a hydraulic breaker, the excavator becomes ideal for heavy breaking at quarries and other demanding sites.