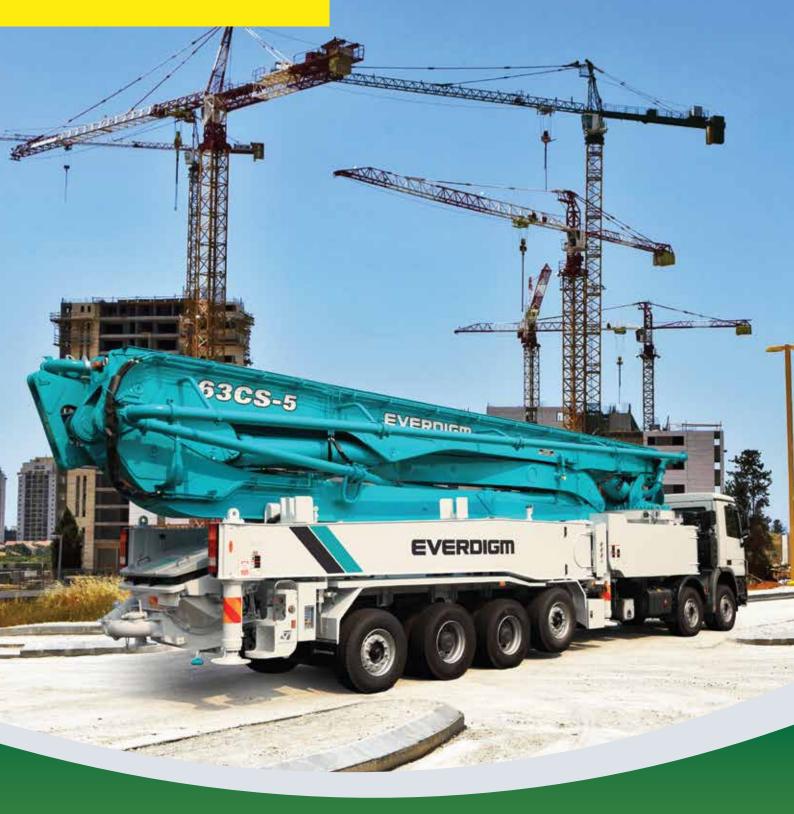

#### **Boom** Pump (21 to 63 m Vertical Reach)

#### Features and Benefits:

- Maximize working efficiency with FFH System application
- Easy to control the boom speed by proportional system
- Manganic chrome of reducing pipe, wear-resistant material of delivery pipe
- Auto-lubricating device minimizing parts abrasion of repetitive working part
- Adjusting concrete pressure and delivery volume by each different pump cell option
- Stable and safe working by monitoring the boom movement