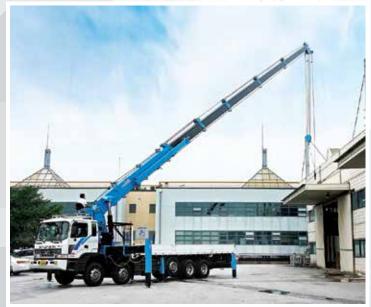

#### **DONGYANG** Cranes

"Our Cranes Specifically Customized For The Region And Its Needs"

#### Stick Cranes

(Hight up to 34.5 m)

We provide a wider selection of Stick Cranes that will surely satisfy all your lifting needs and more.

#### Features and Benefits:

- Operation height of up to 34.5 m with 30.5 m radius
- Superior boom speed movement
- Boom Extension width of up to 7.9
- ▶ Wide selection from up to 12 models