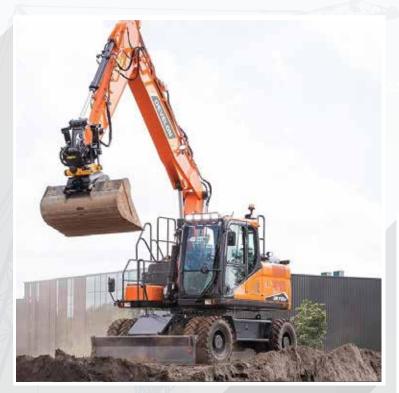

#### Wheel Excavators

(5.55 to 20.8 tons)

Delivers outstanding performance and stability as well as enhanced fuel efficiency. **DEVELON** wheeled excavators are a popular choice for operators tackling utility work, street maintenance and construction site tasks.