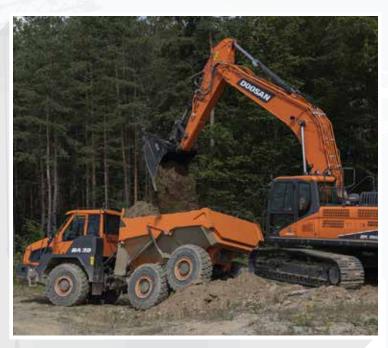

#### **DEVELON** Excavator

#### Why **DEVELON** Excavators?

- A wide array of attachments to fit many applications.
- Designed for long life with its sturdy frame and reinforced upper structure.
- ➤ **DEVELON**'s products guarantee a level ➤ Equipped with world-class cabins that combine superior of proven quality that is unparalleled. ➤ comfort, excellent visibility and low noise levels.
  - > Proven track record of reliability & efficiency in the KSA.
  - Superior mechanical engine provides higher quality and lower maintenance costs than the complicated electrical engines.

#### **Crawler** Excavators

(14 to 70.1 tons)

**DEVELON**'s medium-large excavator boasts a robust body for stable work, and superior power for ultimate performance, regardless of the task. Once equipped with a hydraulic breaker, the excavator becomes ideal for heavy breaking at quarries and other demanding sites.