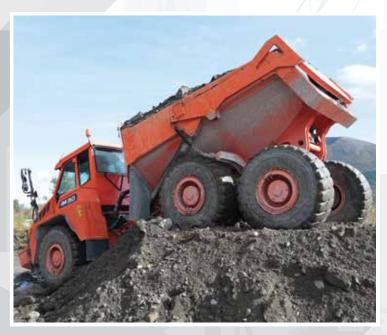

Designed with top priority on operator's comfort. Excellent operability enables motion executed immediately.

EACH MODEL IS RELIABLE,
DEPENDABLE & COST-EFFECTIVE

**Mahindra EarthMaster VX Backhoe Loader** is a revolutionary new machine that was born after 4 years of research and over 20,000 hours of machine testing.

## Why Mahindra EarthMaster Backhoe?

- Best-in-class fuel efficiency with proven Mahindra DITEC Engine
- Superior productivity and performance
- Low maintenance cost
- Superior convenience and comfortable design

#### Mahindra DITEC Engine

**Mahindra** has taken its learning from tractor engines, to bring its fuel efficiency down incredibly.

- ▶ 10% more saving with Mahindra's Engine
- ► 66.9 kW (91 HP) Turbocharged Intercooled Diesel Engine
- ► Fuel efficient, compact 4 cylinder 3532 cc engine
- BS-III Emission norms compliant

#### EarthMaster Joystick

**Mahindra EarthMaster VX** offers specially designed joysticks that are not just easy to use but also help minimise fatigue, thus allowing operators to work for longer hours.