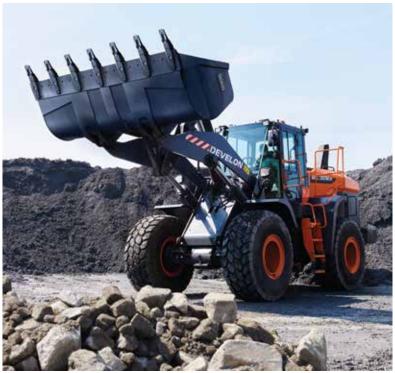

#### Wheel Loaders

At **SDEC** we bring you the best of **DEVELON** Wheel Loaders. Designed to scoop, carry and load materials with ease, these powerful machines face a wide range of material handling tasks.

Each model offers outstanding comfort features, superior lifting capacities, and enough torque to penetrate the hardest of materials. With its proven track record of durability & performance in the harshest of climates, **DEVELON** Wheel Loaders have proven to withstand this region's harshest demands and weather conditions.

#### **DEVELON** Wheel Loaders

(2 to 5.4 m³ bucket size)

- Various bucket sizes from 2 to 5.4 m³
- ▶ DEVELON Wheel Loaders are designed for convenience, safety, and durability
- Superior mechanical engine provides higher quality and lower maintenance costs than the complicated electrical engines
- Superior breakout force of up to 260 kN
- ▶ **DEVELON** parts are all designed in house, ensuring the best quality control and maximum performance
- Available at various operating weights 11.12 to 31.1 ton
- Fastest Wheel Loader in the KSA