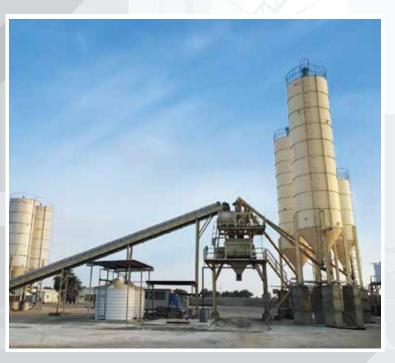

## **Batching** Plants

#### **Batching** Plants

(30 to 180 m³ per hour)

**SDEC** has been a premier at providing complete concrete solutions, and as part of our constant endeavours to provide you with the best service available, we have brought to you the highest quality of batching plants the market has to offer.

Having been designed for maximum efficiency and reliability for producing all types of high quality concrete with production outputs starting from **30 to 180 m**<sup>3</sup> per hour, our batching plants are exactly what you need for your business to succeed.