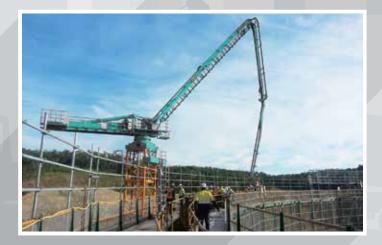

#### **Placing** Boom System (Up to 42 m Working Radius)

#### Features and Benefits:

- Working radius up to 42 m or longer boom based on Project need
- Tubular mast and Tower mast type
- Maximum 37 kW output

CONCRETE EQUIPMENT