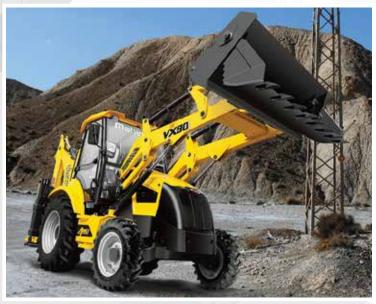

Designed with top priority on operator's comfort. Excellent operability enables motion executed immediately.

EACH MODEL IS RELIABLE,
DEPENDABLE & COST-EFFECTIVE

**Mahindra EarthMaster VX Backhoe Loader** is a revolutionary new machine that was born after 4 years of research and over 20,000 hours of machine testing.

## Why Mahindra EarthMaster Backhoe?

- Best-in-class fuel efficiency with proven Mahindra DITEC Engine
- Superior productivity and performance
- Low maintenance cost
- Superior convenience and comfortable design